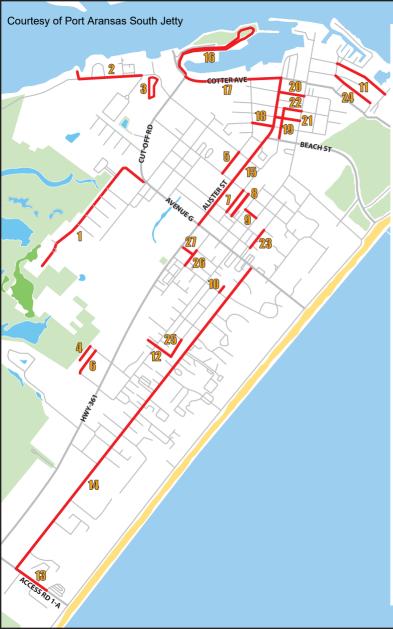

- Ross Avenue (from Cut-Off Road to Transfer Station) Complete Reconstruction
- Port Street (from Harbor Boat House to Port Street Peir) Complete Reconstruction
  - Port Street Parking Lot Complete Reconstruction
- **4. Pullin Street** (Entire Length) Complete Reconstruction
- 5. Oleander Street (from Avenue C to Avenue A) Complete Reconstruction
- Eskridge Road (from Howard Blvd. 130 linear feet to the South) – Complete Reconstruction
- 7. 9th Street (from Avenue C to Avenue E) Complete Reconstruction
- Reconstruction

  8. Alley Between 9th Street and 10th Street (from
- Arenue C to Avenue E) Complete Reconstruction
- **9. Avenue D** (only on south side of Terrace Landing Condominiums) Complete Reconstruction
- **10. Whispering Sands Cul-De-Sac** (Only at north end turnaround) Complete Reconstruction
- 11. Channel View Drive (from North Street to UTMSI Marina)– Drainage Improvements and Miscellaneous Patching
- 12. Whispering Sands Drainage Improvements (from far South dead end of Whispering Sands through Signal Point Coasthouse Condominiums, across Station Street and through Leslie Lane) Drainage Improvements and Miscellaneous Patching
- Access Road 1A (from 11th Street to On The Beach RV Park) – Miscellaneous Patching, Overlay and Complete Re-Striping
- **14. 11th Street** (from Access Road 1A to Avenue G) Miscellaneous Patching and Complete Re-Striping
- **15. Alister Street** (from Avenue G to Cotter Avenue) Miscellaneous Patching and Complete Re-Striping
- 16. J.C. Barr Boulevard (from Cotter Avenue all the way through Robert's Point Park) — Miscellaneous Patching, Overlay and Complete Re-Striping
- Cotter Avenue (from Cut-Off Road to Station Street) Complete Re-Striping
- **18. Roberts Avenue** (from Alister Street 150' to the West) Miscellaneous Patching and Overlay
- Church Street (from Beach Street to Oaks Avenue) Miscellaneous Patching and Overlay
- 20. White Avenue (from Alister Street to Station Street) Overlay
- **21. Brundrett Avenue** (from Alister Street to Station Street)
- **22. Oaks Avenue** (from Church Stret to Station Street) Overlay
- 23. Trojań Street (from Avenue F to Gulf Breeze RV Park) Overlay
- **24. Tarrant Avenue** (from North Street to bend heading South) Overlay
- **25. Whispering Sands Street** (from Green Lantern to dead end at far South) Overlay
- **26. 9th Street** (from Avenue J to Glendale Avenue) Overlay
- **27. Avenue I** (from Alister Street to 9th Street) Overlay